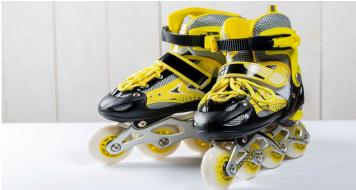

# Skates

## Table

**Plane Puppet Skates Shelf Table Toy box**  Máy bay con rối giày trượt cái kệ Bàn Hộp đồ chơi

### What is it?

It's a Skates.

\* Nice to meet you nice to meet you too **\*** How old are you? I'm ..... years. **Which class are you?** I'm in class ..... **Where is the book?** It's in the shelf.