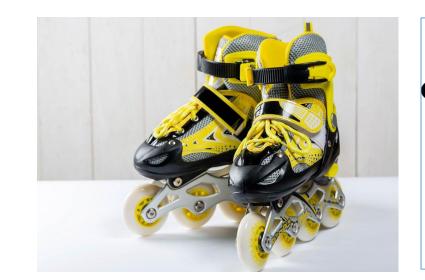

# Skates

## Table

**Plane Puppet Skates Shelf Table Toy box**  Máy bay con rối giày trượt cái kệ Bàn Hộp đồ chơi

### What is it?

It's a Skates.

\* Nice to meet you nice to meet you too **\*** How old are you? I'm ..... years. **Which class are you?** I'm in class ..... **Where is the book?** It's in the shelf.