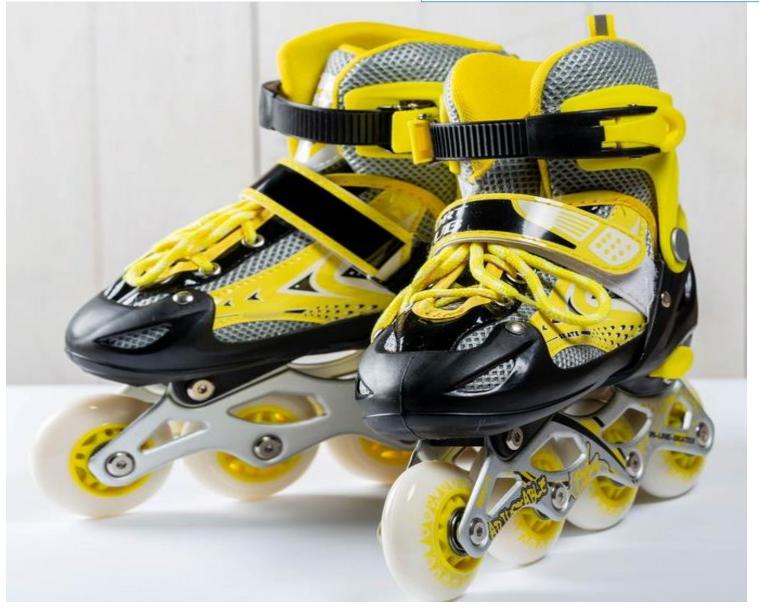

# Skates

## Table

**Plane Puppet Skates Shelf Table Toy box**  Máy bay con rối giày trượt cái kệ Bàn Hộp đồ chơi

### What is it?

It's a Skates.

\* Nice to meet you nice to meet you too **\*** How old are you? I'm ..... years. **Which class are you?** I'm in class ..... **Where is the book?** It's in the shelf.